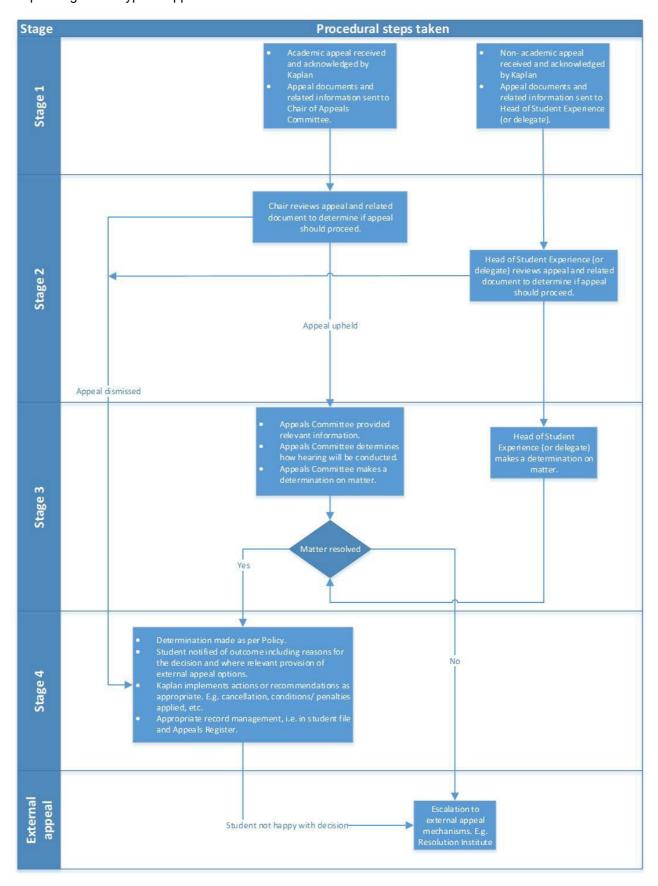

## **Appeals Procedure**

Kaplan applies the following procedure to deal with student appeals. Note: there are two different processes depending on the type of appeal.