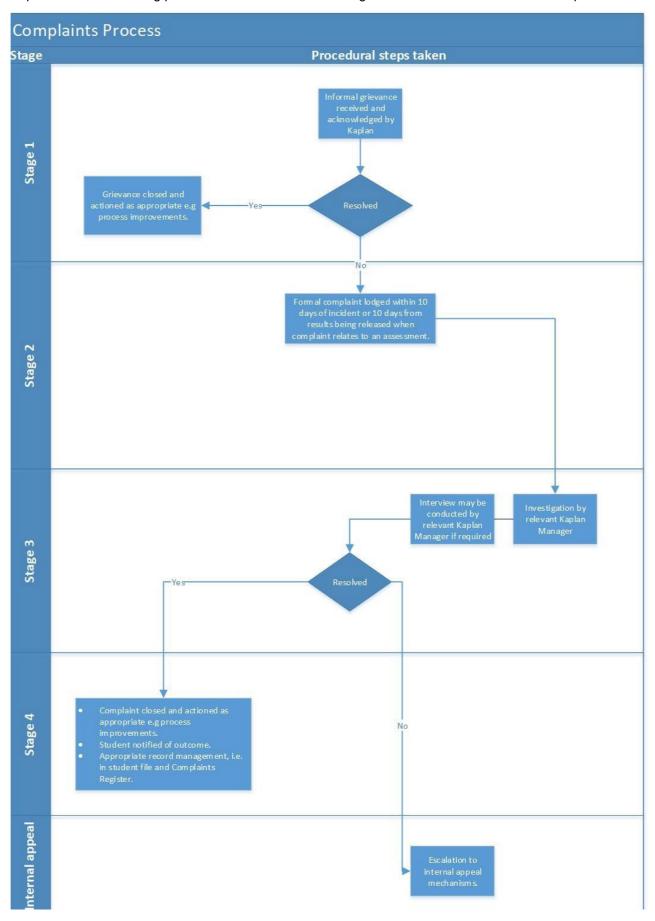

## **Complaints Process**

Kaplan uses the following procedure to deal with the investigation and resolution of student complaints.