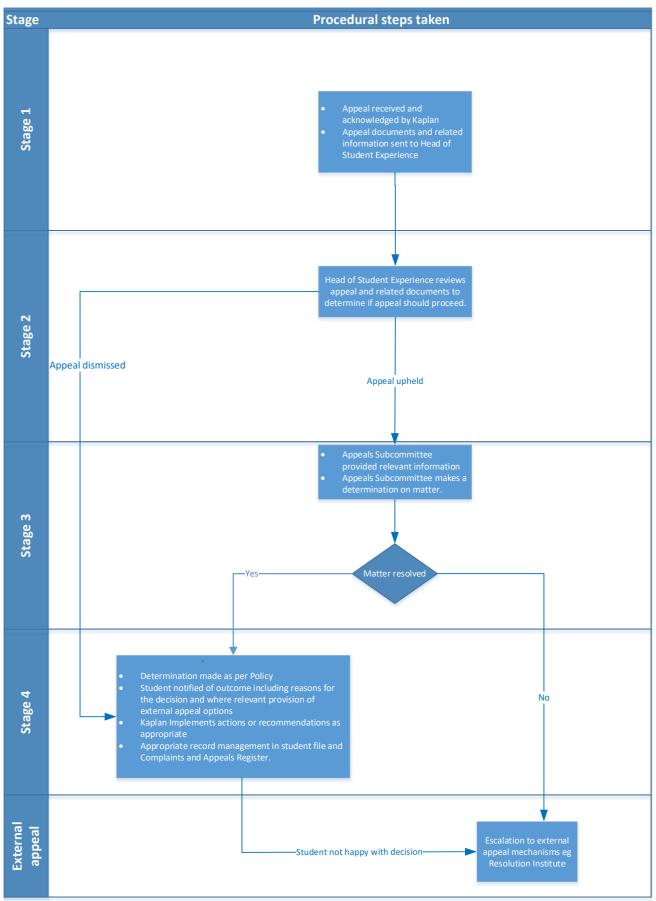

## **Appeals Procedure**

Kaplan applies the following procedure to deal with student appeals.