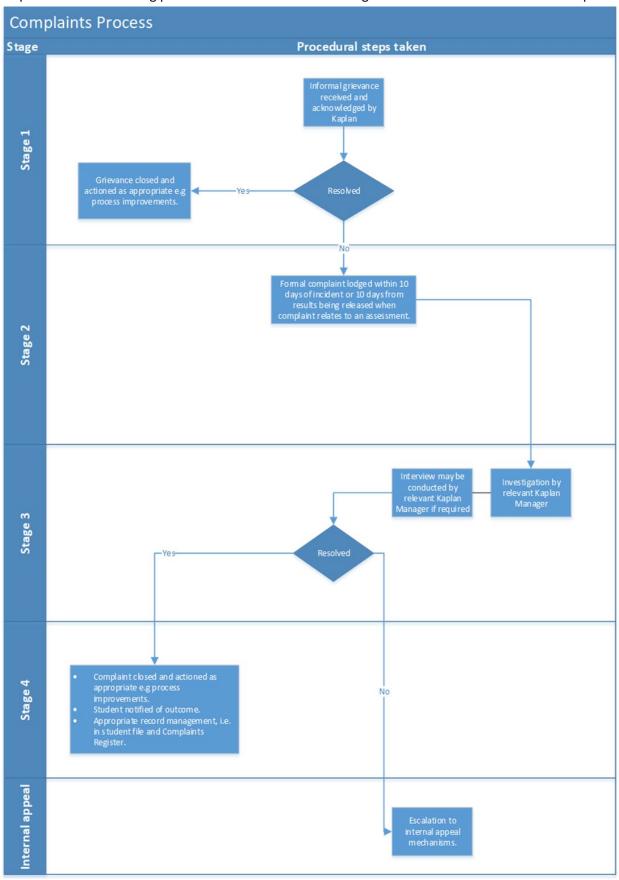

## **Complaint Process**

Kaplan uses the following procedure to deal with the investigation and resolution of student complaints.